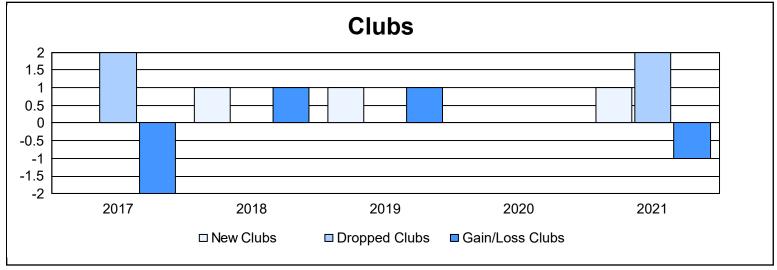

District T 3 As of June 2021 Cumulative

| Year      | New<br>Clubs | Dropped<br>Clubs | Gain/<br>Loss<br>Clubs | New<br>Members | Charter<br>Members | Reinstate<br>Members | Transfer<br>Members | Total<br>Member<br>Added | Total<br>Members<br>Dropped | Gain/<br>Loss<br>Members |
|-----------|--------------|------------------|------------------------|----------------|--------------------|----------------------|---------------------|--------------------------|-----------------------------|--------------------------|
| 2016-2017 | 0            | 2                | -2                     | 82             | 2                  | 0                    | 11                  | 95                       | 80                          | 15                       |
| 2017-2018 | 1            | 0                | 1                      | 67             | 30                 | 2                    | 3                   | 102                      | 69                          | 33                       |
| 2018-2019 | 1            | 0                | 1                      | 41             | 20                 | 3                    | 0                   | 64                       | 46                          | 18                       |
| 2019-2020 | 0            | 0                | 0                      | 46             | 0                  | 2                    | 3                   | 51                       | 110                         | -59                      |
| 2020-2021 | 1            | 2                | -1                     | 189            | 28                 | 2                    | 3                   | 222                      | 82                          | 140                      |
| Average   | 1            | 1                | 0                      | 85             | 16                 | 2                    | 4                   | 107                      | 77                          | 29                       |